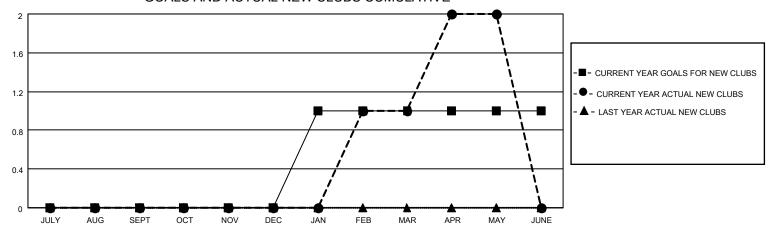

### GOALS AND ACTUAL NEW CLUBS CUMULATIVE

### District 5M 11

| Clubs         |               |             |               | Members               |                         |                         |                                                    |  |
|---------------|---------------|-------------|---------------|-----------------------|-------------------------|-------------------------|----------------------------------------------------|--|
|               | RESULTS FOR   | R 2020-2021 |               | RESULTS FOR 2020-2021 |                         |                         |                                                    |  |
| QUARTER       | NEW CLUB GOAL | NEW CLUBS   | DROPPED CLUBS | QUARTER MEM           | MBER GROWTH NET<br>GOAL | MEMBER GROWTH<br>ACTUAL | DROPPED<br>MEMBERS ACTUAL<br>(including transfers) |  |
| JULY/AUG/SEPT | 0             | 0           | 0             | JULY/AUG/SEPT         | 15                      | 16                      | 32                                                 |  |
| OCT/NOV/DEC   | 0             | 0           | 0             | OCT/NOV/DEC           | 10                      | 12                      | 42                                                 |  |
| JAN/FEB/MAR   | 1             | 1           | 0             | JAN/FEB/MAR           | 20                      | 47                      | 28                                                 |  |
| APR/MAY/JUNE  | 0             | 1           | 0             | APR/MAY/JUNE          | 25                      | 40                      | 16                                                 |  |