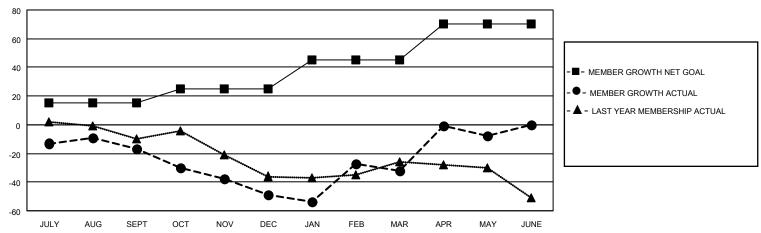

### GOALS AND ACTUAL MEMBERS CUMULATIVE

| DROPPED CLUBS: 0 |     | 33 CLUBS OF 65 ADDED 1 OR MORE<br>NEW MEMBERS | GENDER DISTRIBUTION  MALE 1,203 (70.27%) |              |     |
|------------------|-----|-----------------------------------------------|------------------------------------------|--------------|-----|
| DROPPED MEMBERS  |     |                                               | FEMALE                                   | 509 (29.73%) |     |
| DECEASED         | 25  | CLICK HERE FOR CUMULATIVE                     | TOTAL FAMILY UNIT MEMBERS                |              | 331 |
| CLUB CANCELLED   | 0   | MEMBERSHIP DATA                               |                                          | 0.000        | 160 |
| OTHER 93         |     |                                               | FAMILY MEMBERS PAYING HALF DUES          |              | 168 |
| TOTAL            | 118 |                                               | Bolo                                     |              |     |

### District 5M 11

| Clubs         |               |             |               | Members               |                         |                         |                                                    |  |
|---------------|---------------|-------------|---------------|-----------------------|-------------------------|-------------------------|----------------------------------------------------|--|
|               | RESULTS FOR   | R 2020-2021 |               | RESULTS FOR 2020-2021 |                         |                         |                                                    |  |
| QUARTER       | NEW CLUB GOAL | NEW CLUBS   | DROPPED CLUBS | QUARTER MEM           | MBER GROWTH NET<br>GOAL | MEMBER GROWTH<br>ACTUAL | DROPPED<br>MEMBERS ACTUAL<br>(including transfers) |  |
| JULY/AUG/SEPT | 0             | 0           | 0             | JULY/AUG/SEPT         | 15                      | 16                      | 32                                                 |  |
| OCT/NOV/DEC   | 0             | 0           | 0             | OCT/NOV/DEC           | 10                      | 12                      | 42                                                 |  |
| JAN/FEB/MAR   | 1             | 1           | 0             | JAN/FEB/MAR           | 20                      | 47                      | 28                                                 |  |
| APR/MAY/JUNE  | 0             | 1           | 0             | APR/MAY/JUNE          | 25                      | 40                      | 16                                                 |  |